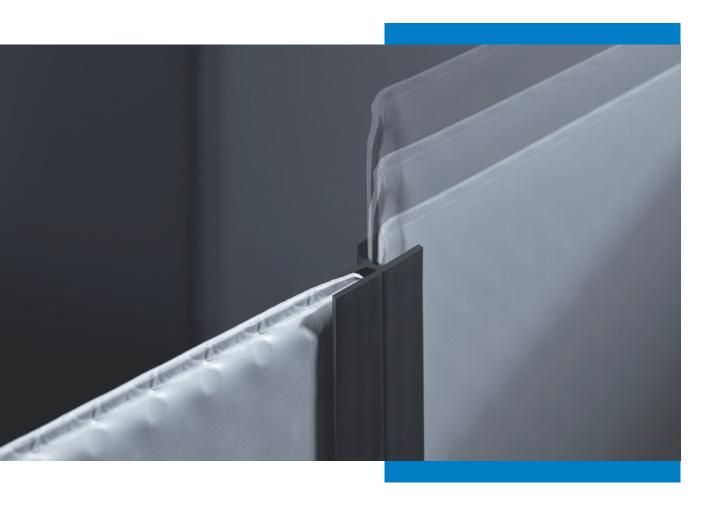

## QuickFit

The quick and robust sleeve connecting profile

The new QuickFit connecting profile enables two-part sleeve pack systems to be easily and quickly connected to one another and then also as easily disconnected. Time-consuming and error-prone positioning of two-part sleeve systems thus becomes a thing of the past!

## QuickFit – the quick and robust sleeve connecting profile

Previously, two-part sleeve pack systems were connected using Velcro straps. The precise positioning of the two sleeve elements used to be time-consuming, prone to errors and the Velcro straps could wear out over time. With the new QuickFit profile system, this inconvenience is a thing of the past.

The QuickFit profile allows for an extremely easy release and connection of the two sleeve parts, as the removable sleeve part is simply pulled out from and re-inserted into the other part. Both sleeve elements are quickly, precisely and firmly connected to each other. Thanks to the profile, the two sleeve parts are always correctly aligned without offset, which significantly increases the stability of the ring and thus of the entire container. Folded together, the pallet enclosure including the profile may be stowed optimally between pallet and lid without taking up too much space.

One very important special feature of the QuickFit profile is the patented locking notch located inside the profile, ensuring a firm connection between the two sleeve parts. During production, the profile is attached to the fixed sleeve part forming a permanent connection with it – simple and without gluing or riveting. The sleeve system thus remains completely recyclable even after the end of its life cycle.